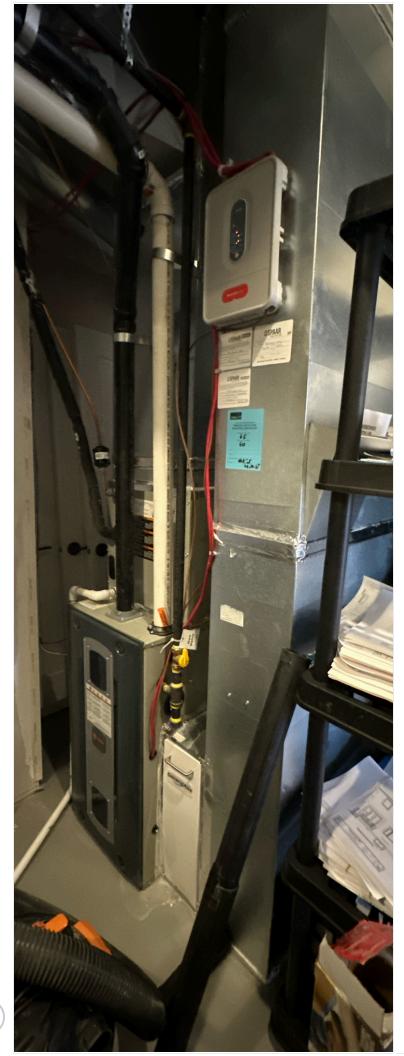

**Garage Door** 

**Garage Floor** 

**Garage Over-all** 

**BACK TO SUMMARY** 

\*\*\*Mechanical Chapter The mechanical room features top-tier quality in its components and systems, ensuring reliability and efficiency. Every element is crafted with precision and built to last, providing a robust foundation for the home's infrastructure. This high level of quality guarantees minimal maintenance and dependable performance over the years.

#### **The Electrical Panel**

**Hot Water Unit** 

**Main Breaker** 

Data Plate

#### **Heating Unit**

#### Name Brand

\*Mechanical Overall The mechanical room of this home exemplifies top-notch quality, featuring components and systems that are meticulously chosen for their durability and reliability. Each element, from the plumbing to the electrical systems, is designed to provide long-lasting performance. The robust construction ensures that the mechanical systems can withstand the rigors of daily use and the demands of various weather conditions. This commitment to high-quality materials means that homeowners can expect minimal maintenance issues and a significant reduction in the need for repairs over time. The meticulous attention to detail in the selection and installation of these systems demonstrates a focus on providing a stable and dependable infrastructure for the entire home.