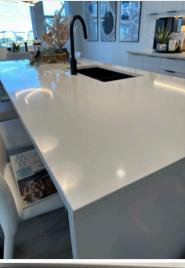

#### Cabinetry

**Counter Top** 

#### **Eating Area**

Island

Over-All Kitchen (Main)

The Kitchen This home boasts a stunning, modern kitchen on the main floor, complete with updated stainless steel appliances, ample counter space, and a spacious island perfect for cooking, entertaining, or family meals. The sleek cabinetry and stylish finishes give the space a contemporary yet welcoming feel, while large windows invite natural light, enhancing the overall brightness and warmth of the room. As an added bonus, the home features a convenient kitchenette in the basement, ideal for guests, entertaining, or as an additional prep space. Both kitchens are in pristine condition, offering the perfect blend of style and functionality to meet all your culinary needs.