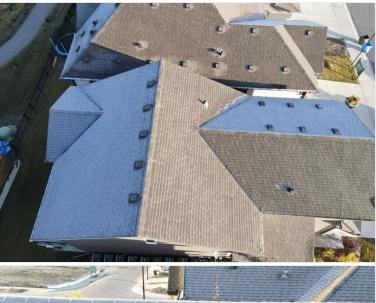

#### **DRONE°**

**Roof Front View:** Notes: These premium architectural shingles offer lasting protection with a 50-year life guarantee, ensuring durability and style.

\$\$\$

\*\*\*Drone Chapter The roof features a premium architectural design with high-grade materials, ensuring exceptional durability and weather resistance. Drone footage captures the impeccable quality and installation, highlighting the roof's long-lasting protection and minimal maintenance needs, offering homeowners peace of mind.

**Roof Front View** 

**The View From Above** 

**Roof Back View** 