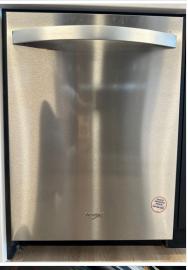

#### Dishwasher

**Stove Top** 

Oven

#### **Eating Area**

Island

Over-All Kitchen (Main)

The Kitchen This home boasts a stunning, modern kitchen on the main floor, complete with updated stainless steel appliances, ample counter space, and a spacious island perfect for cooking, entertaining, or family meals. The sleek cabinetry and stylish finishes give the space a contemporary yet welcoming feel, while large windows invite natural light, enhancing the overall brightness and warmth of the room. As an added bonus, the home features a convenient kitchenette in the basement, ideal for guests, entertaining, or as an additional prep space. Both kitchens are in pristine condition, offering the perfect blend of style and functionality to meet all your culinary needs.