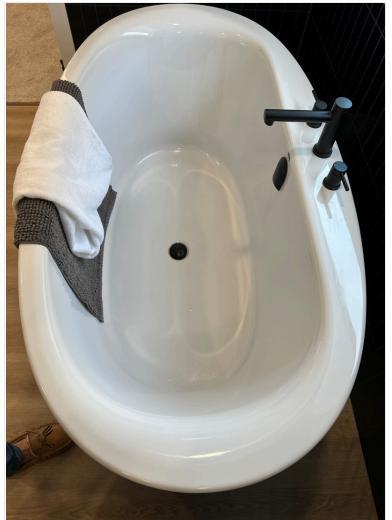

\*\*\*Bathroom Chapter This bathroom exemplifies top-notch craftsmanship, with every element chosen for its superior quality. The durability of the fixtures and the meticulous attention to detail ensure that this space will not only endure daily use but also retain its elegance and functionality over time, providing a solid foundation for all your personal care routines.

#### **Additional Feature**

**Glass Shower** 

**High-End Fixtures** 

**Master Bathroom Tub** 

#### Powder Room

The Bathrooms This beautifully maintained bathroom is a standout feature of the home, offering a perfect combination of modern style and functionality. With sleek, updated fixtures, a spacious vanity, and an inviting spa-like shower, it provides a luxurious experience for everyday use. Natural light fills the room, creating a bright and airy atmosphere, while the efficient ventilation system ensures optimal airflow and minimizes moisture. The pristine tilework and durable flooring are both stylish and low-maintenance, making this bathroom a serene and practical space that's move-in ready.