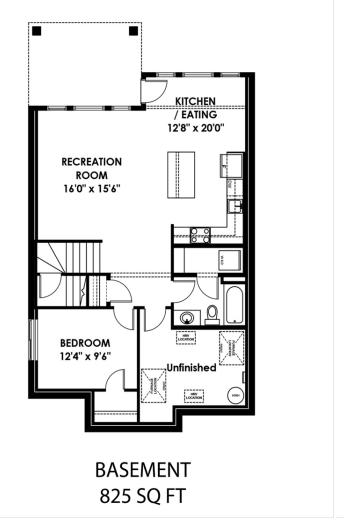

**Square Footage** 825 sq ft The fully finished basement offers additional living space, perfect for a recreation room, home gym, or guest suite, complete with its own bathroom and laundry area.

Our Brokerage Our brokerage is dedicated to transforming your real estate experience through a blend of expertise, innovation, and client-focused service. Our knowledgeable agents are committed to guiding you through every step of the process, from market analysis to closing. With a reputation for integrity and excellence, we utilize cutting-edge marketing strategies to ensure your property stands out. Our commitment to building lasting relationships and contributing to the community sets us apart as a leading choice for all your real estate needs.