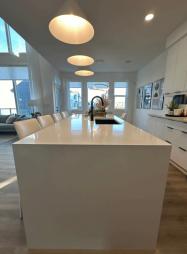

#### **KITCHEN°**

**Cabinetry:** Notes: The kitchen features site-finished cabinetry and stunning high-end Whirlpool appliances, combining elegance with functionality

\$\$\$

#### **Eating Area**

Island

Over-All Kitchen (Main)

The Kitchen This home boasts a stunning, modern kitchen on the main floor, complete with updated stainless steel appliances, ample counter space, and a spacious island perfect for cooking, entertaining, or family meals. The sleek cabinetry and stylish finishes give the space a contemporary yet welcoming feel, while large windows invite natural light, enhancing the overall brightness and warmth of the room. As an added bonus, the home features a convenient kitchenette in the basement, ideal for guests, entertaining, or as an additional prep space. Both kitchens are in pristine condition, offering the perfect blend of style and functionality to meet all your culinary needs.