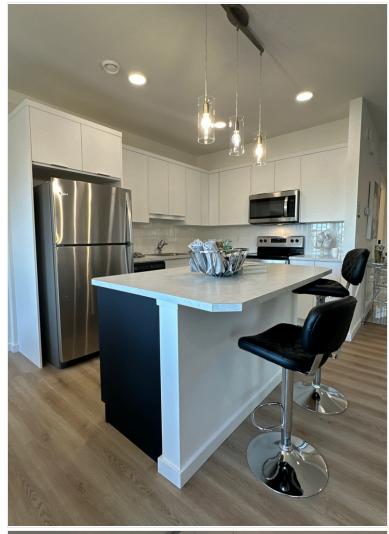

#### **Eating Area**

Island

Over-All Kitchen (Main)

The Kitchen This home boasts a stunning, modern kitchen on the main floor, complete with updated stainless steel appliances, ample counter space, and a spacious island perfect for cooking, entertaining, or family meals. The sleek cabinetry and stylish finishes give the space a contemporary yet welcoming feel, while large windows invite natural light, enhancing the overall brightness and warmth of the room. As an added bonus, the home features a convenient kitchenette in the basement, ideal for guests, entertaining, or as an additional prep space. Both kitchens are in pristine condition, offering the perfect blend of style and functionality to meet all your culinary needs.