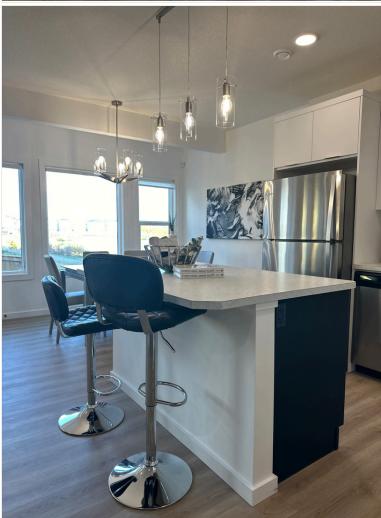

#### **Eating Area**

Island

Over-All Kitchen (Main)

The Kitchen This home boasts a stunning, modern kitchen on the main floor, complete with updated stainless steel appliances, ample counter space, and a spacious island perfect for cooking, entertaining, or family meals. The sleek cabinetry and stylish finishes give the space a contemporary yet welcoming feel, while large windows invite natural light, enhancing the overall brightness and warmth of the room. As an added bonus, the home features a convenient kitchenette in the basement, ideal for guests, entertaining, or as an additional prep space. Both kitchens are in pristine condition, offering the perfect blend of style and functionality to meet all your culinary needs.