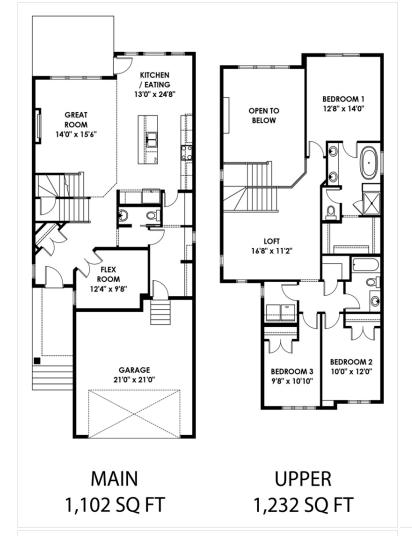

#### **Master Bedroom**

Bedroom 2

**Additional Photogs** 

Bedroom 3

**Bedroom 3 Over-All** 

Bedroom 2 Closet

Over-All Family Room

Additional Feature Square Footage - The upper floor 1,232 sq ft includes the bedrooms, with a primary suite offering a private ensuite bathroom and walk-in closet. Additional rooms are perfect for family or guests, plus a bonus area for added versatility. Main Floor – 1,102 sq ft An open-concept design connects the kitchen, dining, and living areas. Large windows provide natural light, and the layout is ideal for seamless indoor-outdoor flow.

**Square Footage** 825 sq ft The fully finished basement offers additional living space, perfect for a recreation room, home gym, or guest suite, complete with its own bathroom and laundry area.

Our Brokerage Our brokerage is dedicated to transforming your real estate experience through a blend of expertise, innovation, and client-focused service. Our knowledgeable agents are committed to guiding you through every step of the process, from market analysis to closing. With a reputation for integrity and excellence, we utilize cutting-edge marketing strategies to ensure your property stands out. Our commitment to building lasting relationships and contributing to the community sets us apart as a leading choice for all your real estate needs.