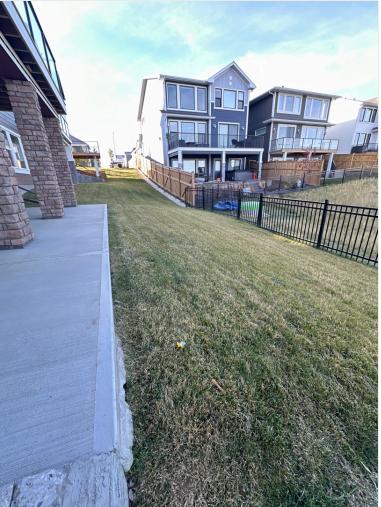

**Rear Landscape** The backyard landscaping features premium-quality materials that are both durable and environmentally friendly. Each element is carefully selected to withstand varying weather conditions, ensuring long-term beauty and functionality while reducing maintenance efforts for the homeowner.