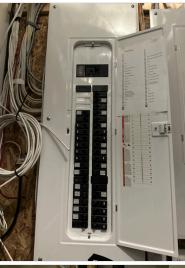

#### **MECHANICAL°**

**Main Breaker:** Notes: The 200-amp electrical panel provides robust power, ready to support future needs, including EV charging and more

**Heating Unit:** Notes: X2 high-end Trane furnaces / just serviced and cleaned.

#### **The Electrical Panel**

**Hot Water Unit** 

**Main Breaker** 

Data Plate