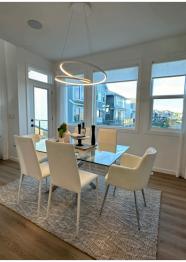

#### **Over-All Living Room**

#### **Master Bedroom**

Bedroom 2

**Additional Photogs** 

Bedroom 3

**Bedroom 3 Over-All** 

Bedroom 2 Closet

Over-All Family Room

Additional Feature Square Footage - The upper floor 1,232 sq ft includes the bedrooms, with a primary suite offering a private ensuite bathroom and walk-in closet. Additional rooms are perfect for family or guests, plus a bonus area for added versatility. Main Floor – 1,102 sq ft An open-concept design connects the kitchen, dining, and living areas. Large windows provide natural light, and the layout is ideal for seamless indoor-outdoor flow.