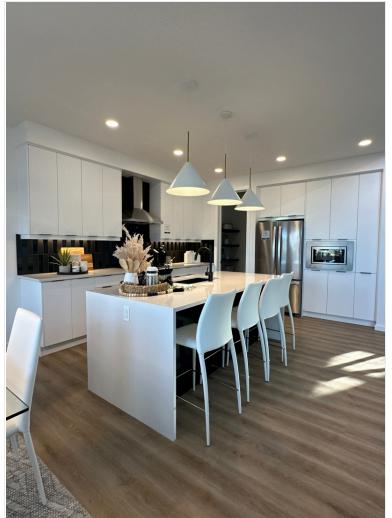

#### **KITCHEN°**

**Cabinetry:** Notes: The kitchen features site-finished cabinetry and stunning high-end Whirlpool appliances, combining elegance with functionality

\$\$\$

#### **Eating Area**

Island

Over-All Kitchen (Main)

The Kitchen This home boasts a stunning, modern kitchen on the main floor, complete with updated stainless steel appliances, ample counter space, and a spacious island perfect for cooking, entertaining, or family meals. The sleek cabinetry and stylish finishes give the space a contemporary yet welcoming feel, while large windows invite natural light, enhancing the overall brightness and warmth of the room. As an added bonus, the home features a convenient kitchenette in the basement, ideal for guests, entertaining, or as an additional prep space. Both kitchens are in pristine condition, offering the perfect blend of style and functionality to meet all your culinary needs.