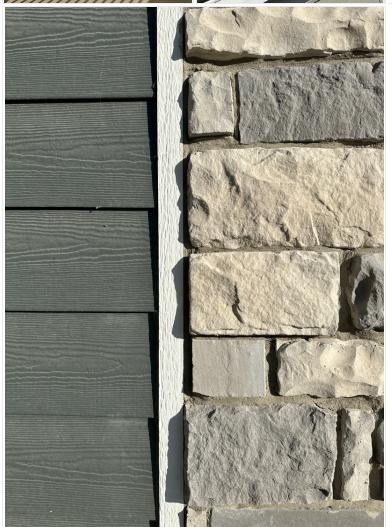

#### **EXTERIOR** ° (CONT.)

**Exterior Cladding:** Notes: Durable Hardie board cladding offers a stylish, low-maintenance exterior with excellent weather resistance.

\$\$\$

#### **Exterior**

**Exterior Cladding** 

**Other Features** 

**Amenities Nearby** 

Concrete-Composite Board or Like / Stone

n/a

Community centre / swimming /shopping