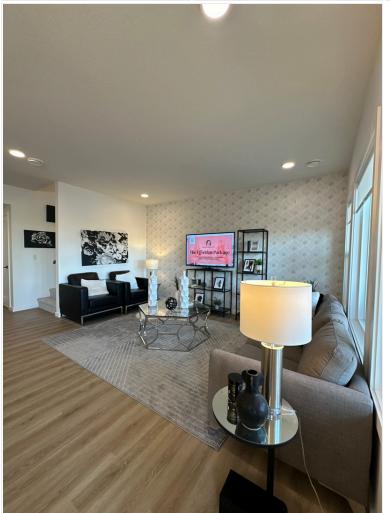

#### **Over-All Living Room**

#### **Master Bedroom**

Bedroom 2

**Additional Photogs** 

Bedroom 3

**Bedroom 3 Over-All** 

Bedroom 2 Closet

Over-All Family Room

Additional Feature Square Footage - The upper floor 1,232 sq ft includes the bedrooms, with a primary suite offering a private ensuite bathroom and walk-in closet. Additional rooms are perfect for family or guests, plus a bonus area for added versatility. Main Floor – 1,102 sq ft An open-concept design connects the kitchen, dining, and living areas. Large windows provide natural light, and the layout is ideal for seamless indoor-outdoor flow.