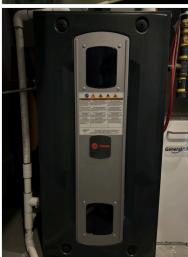

#### **MECHANICAL°**

**Main Breaker:** Notes: The 200-amp electrical panel provides robust power, ready to support future needs, including EV charging and more

**Heating Unit:** Notes: X2 high-end Trane furnaces / just serviced and cleaned.

#### **Heating Unit**

#### Name Brand

\*Mechanical Overall The mechanical room of this home exemplifies top-notch quality, featuring components and systems that are meticulously chosen for their durability and reliability. Each element, from the plumbing to the electrical systems, is designed to provide long-lasting performance. The robust construction ensures that the mechanical systems can withstand the rigors of daily use and the demands of various weather conditions. This commitment to high-quality materials means that homeowners can expect minimal maintenance issues and a significant reduction in the need for repairs over time. The meticulous attention to detail in the selection and installation of these systems demonstrates a focus on providing a stable and dependable infrastructure for the entire home.