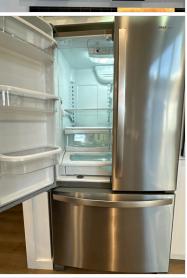

#### Fridge

#### **Eating Area**

Island

Over-All Kitchen (Main)

The Kitchen This home boasts a stunning, modern kitchen on the main floor, complete with updated stainless steel appliances, ample counter space, and a spacious island perfect for cooking, entertaining, or family meals. The sleek cabinetry and stylish finishes give the space a contemporary yet welcoming feel, while large windows invite natural light, enhancing the overall brightness and warmth of the room. As an added bonus, the home features a convenient kitchenette in the basement, ideal for guests, entertaining, or as an additional prep space. Both kitchens are in pristine condition, offering the perfect blend of style and functionality to meet all your culinary needs.