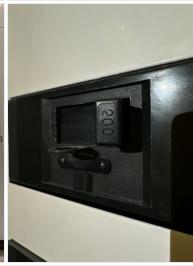

#### **MECHANICAL°**

**Main Breaker:** Notes: The 200-amp electrical panel provides robust power, ready to support future needs, including EV charging and more

**Heating Unit:** Notes: X2 high-end Trane furnaces / just serviced and cleaned.

#### **Structure**

Foundation Type Structure Type Whirlpool

n/a

n/a

1

3

n/a

200 AMP