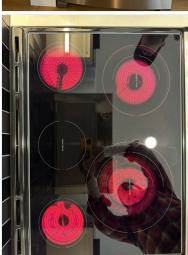

#### **KITCHEN°**

**Cabinetry:** Notes: The kitchen features site-finished cabinetry and stunning high-end Whirlpool appliances, combining elegance with functionality

\$\$\$